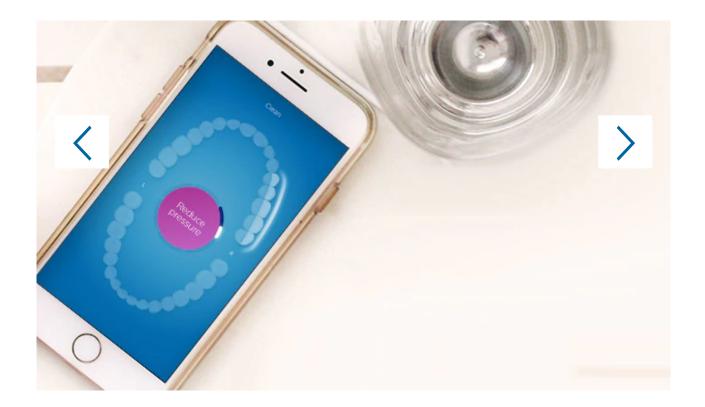

#### Clinically proven for a superior clean

All Sonicare toothbrushes and brush-heads are clinically tested to consistently ensure the most effective and yet gentle clean.

Built-in smart sensors take the guesswork out of brushing. Real-time feedbactechnique to 100%.