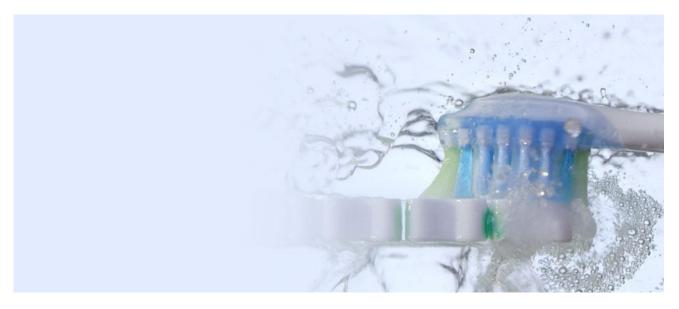

#### Sonicare fluid technology

Philips Sonicare's advanced technology pulses fluid between the teeth and along the gum-line whilst sonic brush-strokes gently and effectively remove plaque to improve gum health.