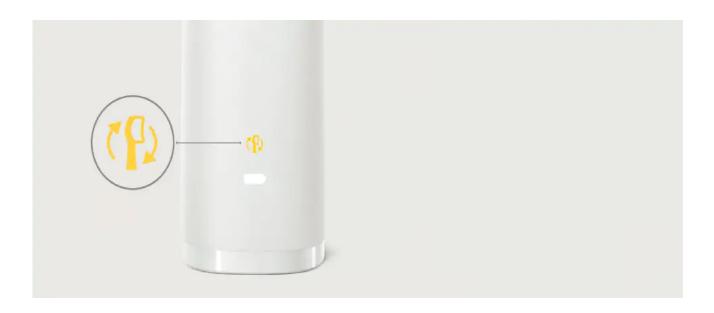

### Brush head replacement reminder

BrushSync technology tracks how long you've been using your brush head for, and how hard you've been brushing. When it's time to replace it, a light on your handle and a short beep will let you know. That way, you can be sure your brush head is doing a good job.