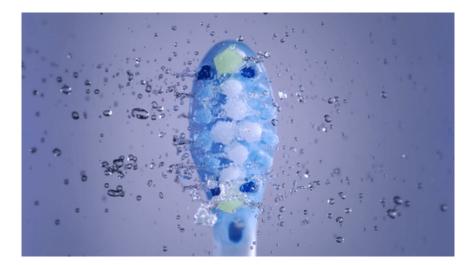

Did you know?

Sonicare smart brushes deliver up to 62,000 brush movements per minute, giving you the equivalent results of a whole month's worth of manual brushing in just two minutes.