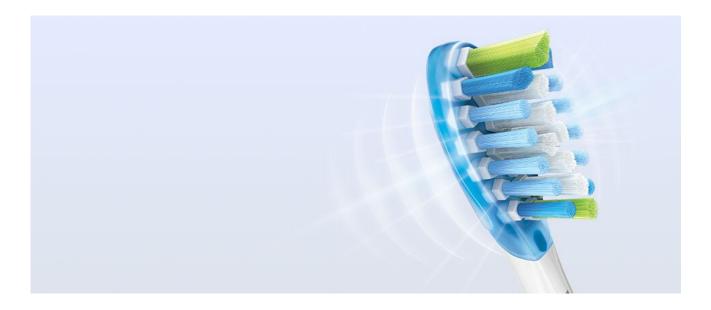

#### Sonicare fluid technology

Philips Sonicare's advanced technology pulses fluid between the teeth and along the gum-line whilst sonic brush-strokes gently and effectively remove plaque to improve gum health.